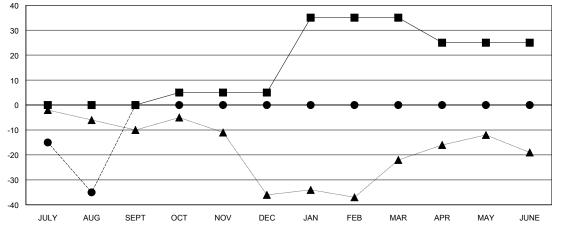

## MONTHLY MEMBERSHIP PROGRESS REPORT

District 41

Results as of: 08/31/2017

## GMT: MAHESH CHITNIS LOCATION MAINE GMT CA

## GOALS AND ACTUAL MEMBERS CUMULATIVE

| -■- MEMBER GROWTH NET GOAL        |
|-----------------------------------|
| - ● - MEMBER GROWTH ACTUAL        |
| - ▲ - LAST YEAR MEMBERSHIP ACTUAL |
|                                   |
|                                   |
|                                   |